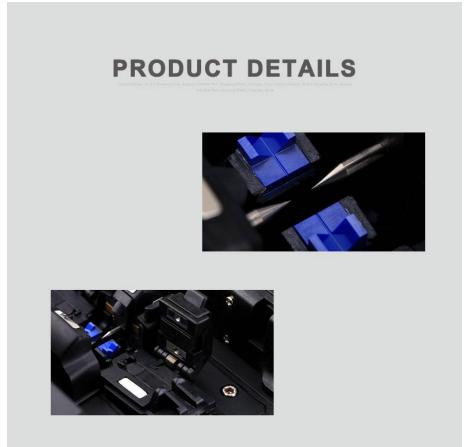

form reflects the humanistic care; unique lighting design, it is convenient for night construction or repair. Screen brightness is adjustable and it is convenient for outdoor sunshine environment operation. The core parts are using imported brands, aviation metal body material with exquisite details. With the combination of advanced technology and design, the new generation of optical fiber fusion splicer will bring you a reliable and comfortable user experience.



### MASTERPIECE HIGH-END LUXURY







### METAL BODY AESTHETIC DETAILS





#### Power Meter:

850nm/1300nm/1310nm/1490nm/1550nm/ 1625nm Six states



## **BUILT-IN POWER METER AND VFL**

Effectively measure connection loss, verify continuity, and help assess fiber link transmission quality.

# METAL BODY AESTHETIC DETAILS











### THE TOOLBOX

# COMES WITH A STOOL TO FACILITATE THE CONSTRUCTION WORKERS.

















# CORE PARTS QUALITY ASSURANCE









Siemens stepper motor

Roth ROUST linear guide

Sanyo lithium battery

Aviation metal material







Convenient for night operation







# Can charge the phone

Avoid the use of outdoor construction mobile phones without electricity







# INDUSTRIAL QUAD-CORE CHIP CPU

Synchronous operation / speed response / no jammed / super experience









SM, MM, bare fiber, pigtail, rubber-insulated, multi fiber cable







# 7800mAh LARGE CAPACITY BATTERY

charging time ≤ 3.5 hours/continuous splicing and heating about 260 times







### 10 LANGUAGES TO SWITCH FREELY



#### Covers the global major user market

























# Show good