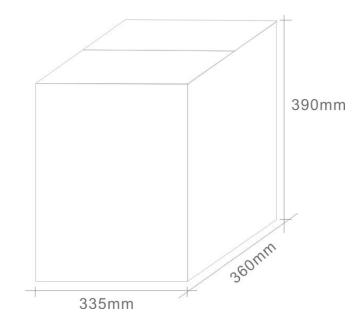

#### Toolbox weight

7.1kg (including machine and accessories)

Total weight

8.40kg