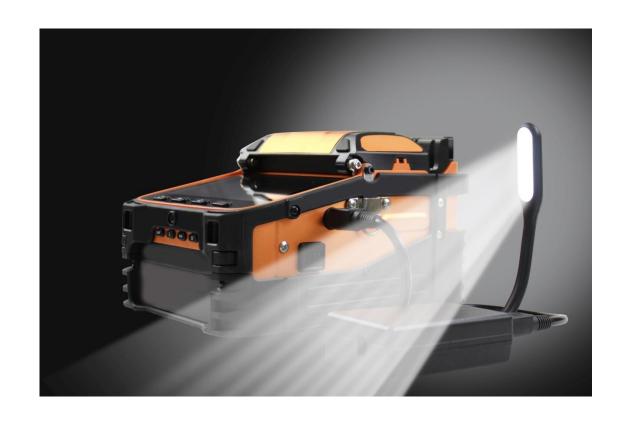

# CORE PARTS QUALITY ASSURANCE

Siemens stepper motor

Roth ROUST linear guide

Sanyo lithium battery

Aviation metal material

Convenient for night operation