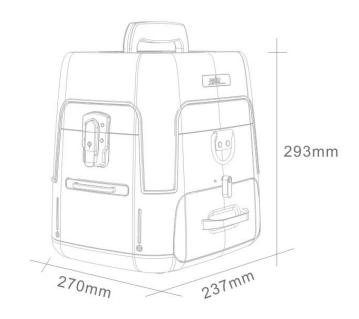

#### Toolbox weight

7.1kg (including machine and accessories)

Total weight

8.40kg