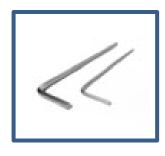

# Accessories in the tool box

Fiber Cleaver

Spare electrode

Wire stripping pliers

Miller stripper

Hex key

carrying case

Fiber for ARC calibration