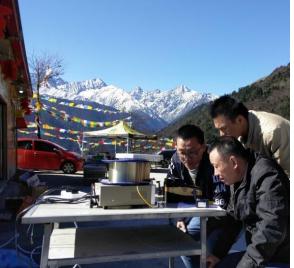

# Show good performance in plateau, desert, and extreme cold environment

| Fiber alignment           | Core/cladding alignment / Manual alignment                            | Language Setting        | 10 languages to switch freely                                                                                                     |
|---------------------------|-----------------------------------------------------------------------|-------------------------|-----------------------------------------------------------------------------------------------------------------------------------|
| Splicing time             | 5S                                                                    | Tension Test            | Standard 2N                                                                                                                       |
| Heating time              | 15S                                                                   | Fiber holders           | 3 in 1 fiber holder, SM, MM, bare fiber, pigtail, rubber-insulated, multi fiber cable                                             |
| Heating mode              | Automatic heating ( Preheating )                                      | Magnification           | 300 for X or Y view, 150 for X or Y view                                                                                          |
| Focus mode                | Six motors Auto focus                                                 | Screen                  | 5 inch TFT color display                                                                                                          |
| Applicable<br>Fibers      | SM(G.652&G.657)、MM ( G.651 ) 、DS(G.657)、<br>NZDS ( G.655 )            | Splicing Mode           | Normal / high precision splicing                                                                                                  |
| Splice Loss               | 0.025dB ( SM ) 、0.01dB ( MM ) 0.04dB ( DS/NZDS )                      | Splicing method         | Fully automatic、Step by step splicing                                                                                             |
| Control technology        | Real-time control and calibration of fusion ARC                       | Splicing record storage | Synchronize to the phone, the server to cloud storage unlimited                                                                   |
| Return loss               | Better than 60DB                                                      | Built-in battery        | 7800 mA high-capacity lithium battery, charging time ≤ 3.5 hours, continuous splicing and heating about 260 times                 |
| Fiber diameter            | Cladding Diameter : 80-150µm<br>Coating Diameter : 100-1000µm         | Power supply            | Input AC100-240V 50 / 60HZ, output DC13.5V / 4.8A, the current power mode can be identified, real-time detection of battery power |
| Fiber Cleave<br>Length    | Coating less than 250µm : 8-16mm<br>Coating less than 250-1000µm:16mm | Operating<br>Conditions | Temperature -15 ~ +50 °C, humidity: <95% RH (no condensation) Working altitude: 0 ~ 5000m. Resist max. wind speed: ≤ 15m / s      |
| Software update<br>Length | Automatically update、 Update by a key                                 | Shrinkable tube         | 60mm、50mm、40mm、25mm                                                                                                               |
| Boot time                 | 1 second                                                              | Product protection      | Waterproof, dust proof, shock-resistant                                                                                           |