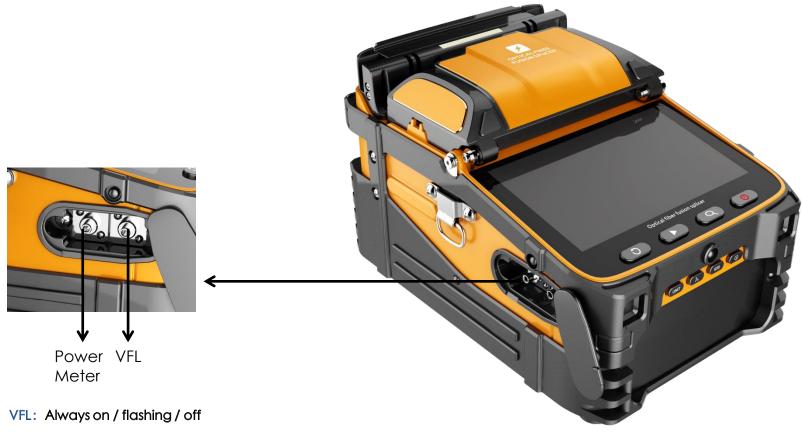

#### Power Meter:

850nm/1300nm/1310nm/1490nm/1550nm/ 1625nm Six states

## **BUILT-IN POWER METER AND VFL**

Effectively measure connection loss, verify continuity, and help assess fiber link transmission quality.