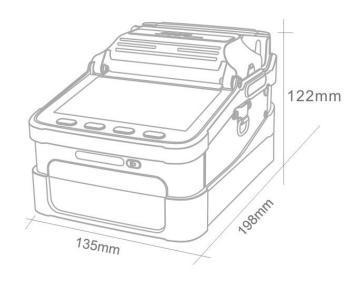

ry power |
| Fiber Cleave<br>Length    | Coating less than 250µm : 8-16mm<br>Coating less than 250-1000µm:16mm | Operating<br>Conditions | Temperature -15 ~ +50 °C, humidity: <95% RH (no condensation) Working altitude: 0 ~ 5000m. Resist max. wind speed: ≤ 15m / s      |
| Software update<br>Length | Automatically update、 Update by a key                                 | Shrinkable tube         | 60mm、50mm、40mm、25mm                                                                                                               |
| Boot time                 | 1 second                                                              | Product protection      | Waterproof, dust proof, shock-resistant                                                                                           |















#### Machine weight

2.08kg (with battery) 1.60kg (without battery)

#### Toolbox weight

7.1kg (including machine and accessories)

Total weight

8.40kg



# Accessories in the tool box





Fiber Cleaver



Spare electrode



Wire stripping pliers



Miller stripper



Hex key



carrying case



Fiber for ARC calibration



Strap



Power Adapter



Alcohol Bottle



Brush



User's manual Quality Certificate Warranty Card





#### Five years warranty, but these circumstances are not within the scope of this provision.

- •01.Except for the cleaver, miller clamp, stripping pliers, fiber holders and other tools whose life depends on the frequency of use and the use of the environment. Also electrodes are consumption material which are not in the warranty.
- •02.Battery and power a