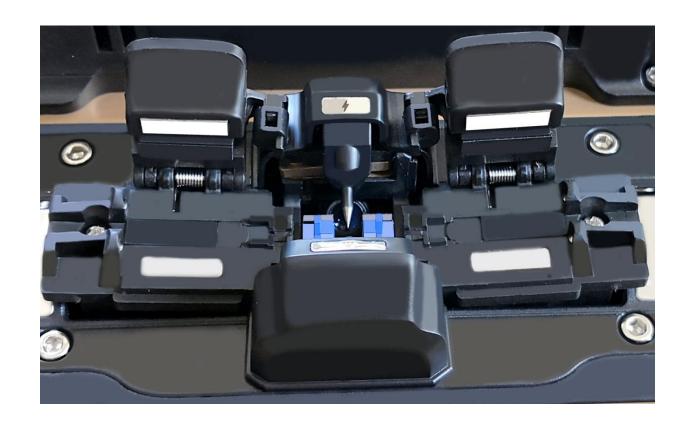

# CORE PARTS QUALITY ASSURANCE

Siemens stepper motor

Roth ROUST linear guide

Sanyo lithium battery

Aviation metal material

Convenient for night operation

# INDUSTRIAL QUAD-CORE CHIP CPU

Synchronous operation / speed response / no jammed / super experience

SM, MM, bare fiber, pigtail, rubber-insulated, multi fiber cable