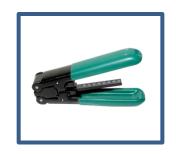

# Accessories in the tool box

Fiber Cleaver

Spare electrode

Wire stripping pliers

Miller stripper

Hex key

carrying case

Fiber for ARC calibration