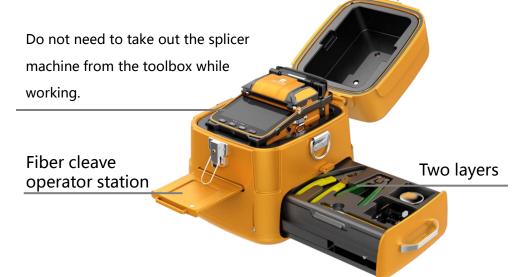

### THE TOOLBOX

# Accessories in the tool box

Fiber Cleaver

Spare electrode

Wire stripping pliers

Miller stripper

Hex key

carrying case

Fiber for ARC calibration

Strap

Power Adapter

Alcohol Bottle

Brush

User's manual Quality Certificate Warranty Card