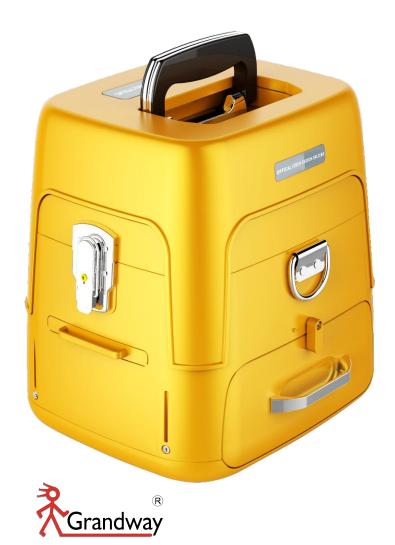

struction or repair. Screen brightness is adjustable and it is convenient for outdoor sunshine environment operation. The core parts are using imported brands, aviation metal body material with exquisite details. With the combination of advanced technology and design, the new generation of optical fiber fusion splicer will bring you a reliable and comfortable user experience.



### MASTERPIECE HIGH-END LUXURY







### METAL BODY AESTHETIC DETAILS





#### Power Meter:

850nm/1300nm/1310nm/1490nm/1550nm/ 1625nm Six states



## **BUILT-IN POWER METER AND VFL**

Effectively measure connection loss, verify continuity, and help assess fiber link transmission quality.

# METAL BODY AESTHETIC DETAILS











### THE TOOLBOX

# COMES WITH A STOOL TO FACILITATE THE CONSTRUCTION WORKERS.

















# CORE PARTS QUALITY ASSURANCE









Siemens stepper motor

Roth ROUST linear guide

Sanyo lithium battery

Aviation metal material







Convenient for night operation







# Can charge the phone

Avoid the use of outdoor construction mobile phones without electricity







# INDUSTRIAL QUAD-CORE CHIP CPU

Synchronous operation / speed response / no jammed / super experience









SM, MM, bare fiber, pigtail, rubber-insulated, multi fiber cable







# 7800mAh LARGE CAPACITY BATTERY

charging time ≤ 3.5 hours/continuous splicing and heating about 260 times







### 10 LANGUAGES TO SWITCH FREELY



#### Covers the global major user market

























# Show good performance in plateau, desert, and extreme cold environment

















| Fiber ali