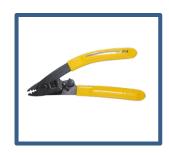

# Accessories in the tool box

Fiber Cleaver

Spare electrode

Wire stripping pliers

Miller stripper

Hex key

carrying case

Fiber for ARC calibration