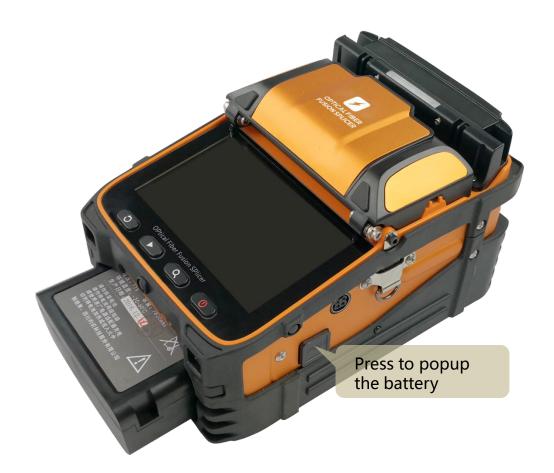

# 7800mAh LARGE CAPACITY BATTERY

charging time ≤ 3.5 hours/continuous splicing and heating about 260 times

#### Machine weight

2.08kg (with battery) 1.60kg (without battery)