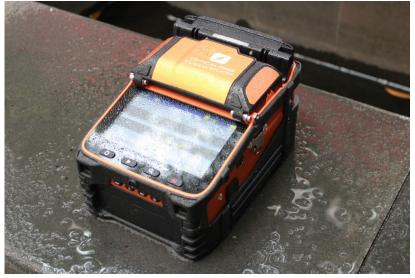

# CORE PARTS QUALITY ASSURANCE

Siemens stepper motor

Roth ROUST linear guide

Sanyo lithium battery

Aviation metal material

Convenient for night operation