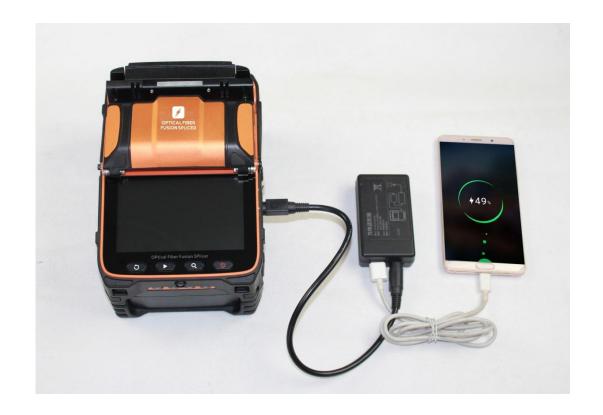

# Can charge the phone

Avoid the use of outdoor construction mobile phones without electricity