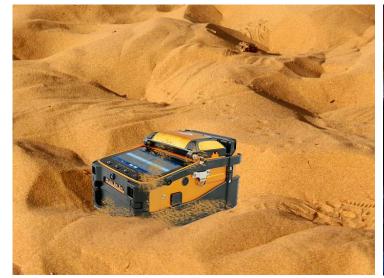

# Show good performance in plateau, desert, and extreme cold environment

| Fiber alignment           | Core/cladding alignment / Manual alignment                            | Language Setting        | 10 languages to switch freely                                                                                                     |
|---------------------------|-----------------------------------------------------------------------|-------------------------|-----------------------------------------------------------------------------------------------------------------------------------|
| Splicing time             | 5S                                                                    | Tension Test            | Standard 2N                                                                                                                       |
| Heating time              | 15S                                                                   | Fiber holders           | 3 in 1 fiber holder, SM, MM, bare fiber, pigtail, rubber-insulated, multi fiber cable                                             |
| Heating mode              | Automatic heating ( Preheating )                                      | Magnification           | 300 for X or Y view, 150 for X or Y view                                                                                          |
| Focus mode                | Six motors Auto focus                                                 | Screen                  | 5 inch TFT color display                                                                                                          |
| Applicable<br>Fibers      | SM(G.652&G.657)、MM ( G.651 ) 、DS(G.657)、<br>NZDS ( G.655 )            | Splicing Mode           | Normal / high precision splicing                                                                                                  |
| Splice Loss               | 0.025dB ( SM ) 、0.01dB ( MM ) 0.04dB ( DS/NZDS )                      | Splicing method         | Fully automatic、Step by step splicing                                                                                             |
| Control technology        | Real-time control and calibration of fusion ARC                       | Splicing record storage | Synchronize to the phone, the server to cloud storage unlimited                                                                   |
| Return loss               | Better than 60DB                                                      | Built-in battery        | 7800 mA high-capacity lithium battery, charging time ≤ 3.5 hours, continuous splicing and heating about 260 times                 |
| Fiber diameter            | Cladding Diameter : 80-150µm<br>Coating Diameter : 100-1000µm         | Power supply            | Input AC100-240V 50 / 60HZ, output DC13.5V / 4.8A, the current power mode can be identified, real-time detection of battery power |
| Fiber Cleave<br>Length    | Coating less than 250µm : 8-16mm<br>Coating less than 250-1000µm:16mm | Operating<br>Conditions | Temperature -15 ~ +50 °C, humidity: <95% RH (no condensation) Working altitude: 0 ~ 5000m. Resist max. wind speed: ≤ 15m / s      |
| Software update<br>Length | Automatically update、 Update by a key                                 | Shrinkable tube         | 60mm、50mm、40mm、25mm                                                                                                               |
| Boot time                 | 1 second                                                              | Product protection      | Waterproof, dust proof, shock-resistant                                                                                           |