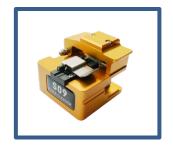

# Accessories in the tool box

Fiber Cleaver

Spare electrode

Wire stripping pliers

Miller stripper

Hex key

carrying case

Fiber for ARC calibration