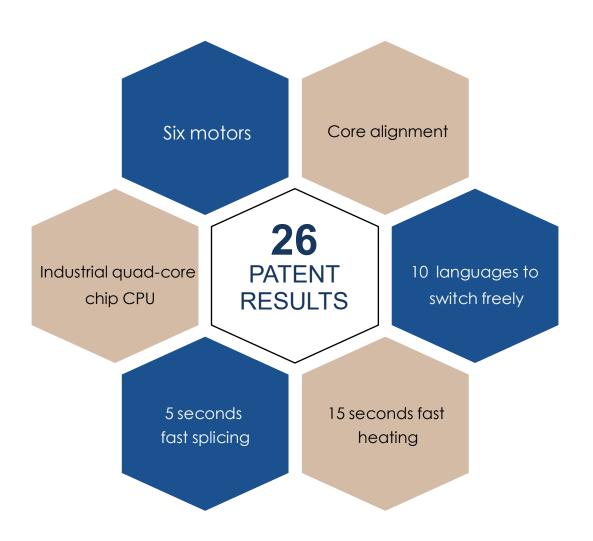

### NEW PRODUCT LAUNCH CLASSIC MASTERPIECE

GS-80 use the latest core alignment technology with auto focus and six motors, it is a new generation of fiber fusion splicer. It is fully qualified with trunk construction of medium and short distance, FTTH project, security monitoring and other fiber cable splicing projects. The machine uses industrial quad-core CPU, fast response, is currently one of the fastest fiber splicing machine in the market; with 5-inch 800X480 high-resolution screen, the operation is simple and intuitively; and up to 300 times focus magnifications, making it is very easy to observe the fiber with naked eyes. 5 seconds speed core alignment splicing, 15 seconds heating, the working efficiency increased by 50% compared to ordinary splicing machines. Under the conditions of rigorous testing, the performance is still outstanding; toolbox is small, exquisite, durable, and with unique bench design. The design of operating platform reflects the humanistic care; unique lighting design, it is convenient for night construction or repair. Screen brightness is adjustable and it is convenient for outdoor sunshine environment operation. The core parts are using imported brands, aviation metal body material with exquisite details. With the combination of advanced technology and design, the new generation of optical fiber fusion splicer will bring you a reliable and comfortable user experience.

# INDUSTRIAL QUAD-CORE CHIP CPU

Synchronous operation / speed response / no jammed / super experience

SM, MM, bare fiber, pigtail, rubber-insulated, multi fiber cable

### 10 LANGUAGES TO SWITCH FREELY