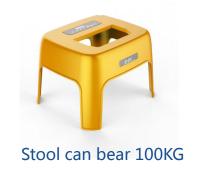

ruction or repair. Screen brightness is adjustable and it is convenient for outdoor sunshine environment operation. The core parts are using imported brands, aviation metal body material with exquisite details. With the combination of advanced technology and design, the new generation of optical fiber fusion splicer will bring you a reliable and comfortable user experience.



### MASTERPIECE HIGH-END LUXURY







### METAL BODY AESTHETIC DETAILS





#### Power Meter:

850nm/1300nm/1310nm/1490nm/1550nm/ 1625nm Six states



## **BUILT-IN POWER METER AND VFL**

Effectively measure connection loss, verify continuity, and help assess fiber link transmission quality.

# METAL BODY AESTHETIC DETAILS











### THE TOOLBOX

# COMES WITH A STOOL TO FACILITATE THE CONSTRUCTION WORKERS.

















# CORE PARTS QUALITY ASSURANCE









Siemens stepper motor

Roth ROUST linear guide

Sanyo lithium battery

Aviation metal material







Convenient for night operation







# Can charge the phone

Avoid the use of outdoor construction mobile phones without electricity







# INDUSTRIAL QUAD-CORE CHIP CPU

Synchronous operation / speed response / no jammed / super experience









SM, MM, bare fiber, pigtail, rubber-insulated, multi fiber cable







# 7800mAh LARGE CAPACITY BATTERY

charging time ≤ 3.5 hours/continuous splicing and heating about 260 times







### 10 LANGUAGES TO SWITCH FREELY



#### Covers the global major user market

























# Show good performance in plateau, desert, and extreme cold environment

















| Fiber align