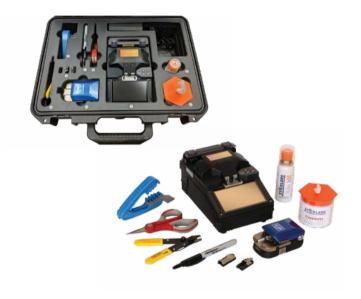

### Qwik-Fuse connector tool kits

CommScope Qwik-Fuse connector tool kits are designed to facilitate fast and reliable connector terminations. The Qwik-Fuse Termination Tool Kit includes all necessary tools and supplies for cable preparation and termination—providing great convenience to installers and contractors. In addition to all components in the tool kit, the Qwik-Fuse Installer Tool Kit includes a purpose-built splicer (Installer Connector Fusion Splicer Tool) and fiber holders, which significantly simplify and speed up the splice-on termination process. Fiber holders to terminate Qwik-Fuse connectors using other industry-leading splicers are also available from CommScope.

#### Qwik-Fuse single fiber connector tool kits

| Component                     | Qwik-Fuse Termination<br>Kit (760243402) | Qwik-Fuse Installer Kit<br>(760243403) |
|-------------------------------|------------------------------------------|----------------------------------------|
| Case                          | 1                                        | J                                      |
| Qwik-Fuse Installer           |                                          | J                                      |
| Installer power supply        |                                          | J                                      |
| Installer spare electrodes    |                                          | J                                      |
| Fiber holder, tight buffer    |                                          | J                                      |
| Fiber holder, loose<br>buffer |                                          | J                                      |
| Cord prep tool                | 1                                        | J                                      |
| High-precision cleaver        | 1                                        | J                                      |
| Fiber stripper, 3-hole        | <b>√</b>                                 | J                                      |
| Cutter, Kevlar                | <b>√</b>                                 | J                                      |
| Marker, Sharpie               | J                                        | J                                      |
| Fiber prep fluid              | √                                        | J                                      |
| Fiber wipes                   | <b>√</b>                                 | J                                      |
| Termination instruction       | V                                        | J                                      |

| Material ID                                   | Description                                                                                                                                         |  |  |  |
|-----------------------------------------------|-----------------------------------------------------------------------------------------------------------------------------------------------------|--|--|--|
| Qwik-Fuse connector tool kits and accessories |                                                                                                                                                     |  |  |  |
| 760243402                                     | Qwik-Fuse Termination Tool Kit, LC, SC (for splice-on connector termination)                                                                        |  |  |  |
| 760243403                                     | Qwik-Fuse Installer Tool Kit, LC, SC, with Qwik-Fuse Installer Connector Fusion Splicer and termination tools                                       |  |  |  |
| 760244684                                     | Qwik-Fuse cord tool, 1.6, 2.0, 3.0 mm                                                                                                               |  |  |  |
| 760243576                                     | Qwik-Fuse Installer Connector Fusion Splicer                                                                                                        |  |  |  |
| 760243617                                     | Qwik-Fuse fiber holder, tight buffer and cordage (for use with Qwik-Fuse Installer Connector Fusion Splicer and many AFL and Sumitomo splicers)     |  |  |  |
| 760244521                                     | Qwik-Fuse fiber holder, loose buffer and 250µm fiber (for use with Qwik-Fuse Installer Connector Fusion Splicer and many AFL and Sumitomo splicers) |  |  |  |
| 760244706                                     | Qwik-Fuse fiber holder, Fitel, set                                                                                                                  |  |  |  |
| 760245135                                     | Qwik-Fuse connector duplex clip, LC, 10 per pack                                                                                                    |  |  |  |
| 760245136                                     | Owik-Fuse connector duplex clip, SC, 10 per pack                                                                                                    |  |  |  |