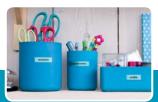

## 

LetraTag®

The LetraTag® label makers are small, portable, and easy-to-use — ideal for quick and easy home organization. Navigation buttons allow for quick access to advanced features like multiple font styles, text sizing, date stamping and more. The graphical display allows you to see text effects on screen before you print, plus the LT labels are available in a variety of colors and materials, so you can customize your labels to suit your needs.

Created specifically for the LetraTag® label maker, DYMO® LT labels are packaged in easy-to-load cassettes and feature an easy-peel backing for trouble-free application. All LT labels come in 1/2" width.